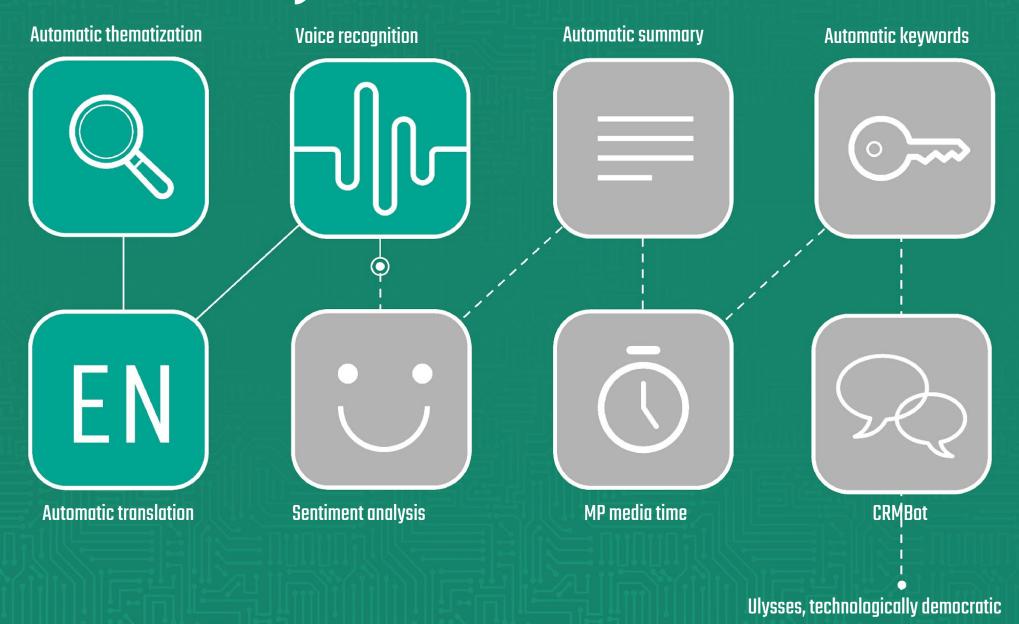

## What does Ulysses do?

# THEMATIZATION

# AUTOMATIC TRANSLATION

### **SPEAKER VOICE RECOGNITION**

After representatives take up office, the learning phase will be finished.

## SENTIMENT ANALYSIS

Citizen involvement Social engagement

## AUTOMATIC SUMMARY

Citizen centered approach

## MP MEDIA TIME

**Equal power** 

# AUTOMATIC KEYWORDS

Related Content Search engine results

# CRMBot

**Citizen relationship** 